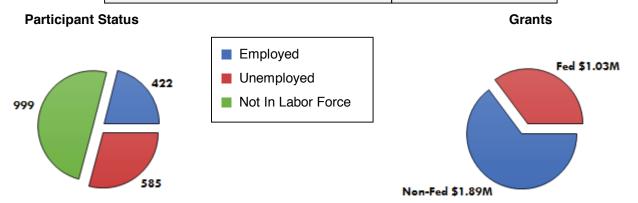

## **Alaska**

| ENROLLMENT |                          |                              |                  |       |  |
|------------|--------------------------|------------------------------|------------------|-------|--|
|            | Adult Basic<br>Education | Adult Secondary<br>Education | English Literacy | Total |  |
| TOTAL      | 1,109                    | 208                          | 685              | 2,002 |  |