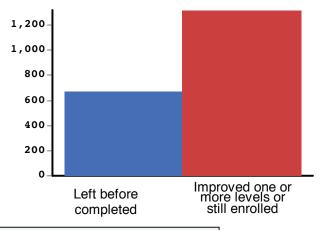

| USE / High Cohool Completion Creductes | Number of Graduates |  |
|----------------------------------------|---------------------|--|
| HSE / High School Completion Graduates | 188                 |  |