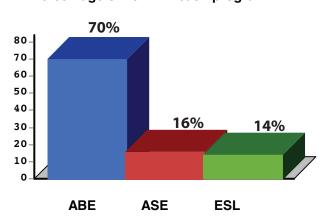

n AAEA Alaska

**State Association** 

Phone: 907-834-1671 Email: jeastman@pwscc.edu

## **PROGRAM FACT SHEET 2015-2016\***

## **Alaska**

| ENROLLMENT |                          |                              |                  |       |  |
|------------|--------------------------|------------------------------|------------------|-------|--|
|            | Adult Basic<br>Education | Adult Secondary<br>Education | English Literacy | Total |  |
| TOTAL      | 1,109                    | 208                          | 685              | 2,002 |  |

| USE / High Cohool Completion Creductes | Number of Graduates |  |
|----------------------------------------|---------------------|--|
| HSE / High School Completion Graduates | 188                 |  |



## Percentage of 16-24 in each program



## **Program Enrollment Performance**



| US Census, 2010 American Community Survey 5-Year Estimates |        |  |  |
|------------------------------------------------------------|--------|--|--|
| Educational Attainment: Less than 9th grade                | 16,287 |  |  |
| Educational Attainment: 9th to 12th grade, no diploma      | 37,868 |  |  |
| Limited English Proficiency (LEP)                          | 13,027 |  |  |