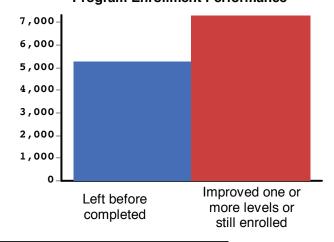

#### **Program Enrollment Performance**

| US Census, 2010 American Community Survey 5-Year Estimates |         |  |
|------------------------------------------------------------|---------|--|
| Educational Attainment: Less than 9th grade                | 288,254 |  |
| Educational Attainment: 9th to 12th grade, no diploma      | 447,247 |  |
| Limited English Proficiency (LEP)                          | 340,545 |  |