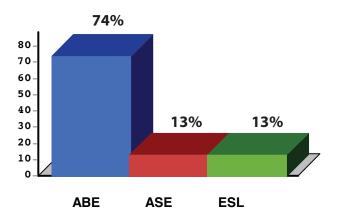

iano@riosalado.edu

## PROGRAM FACT SHEET 2015-2016\*

| ENROLLMENT |                          |                              |                  |        |  |
|------------|--------------------------|------------------------------|------------------|--------|--|
|            | Adult Basic<br>Education | Adult Secondary<br>Education | English Literacy | Total  |  |
| TOTAL      | 6,840                    | 780                          | 5,000            | 12,620 |  |

| USE / High School Completion Creducted | Number of Graduates |  |
|----------------------------------------|---------------------|--|
| HSE / High School Completion Graduates | 745                 |  |

# **Participant Status** Employed 5,690 Unemployed Not In Labor Force



Grants

#### Percentage of 16-24 in each program



#### **Program Enrollment Performance**



| US Census, 2010 American Community Survey 5-Year Estimates |         |  |
|------------------------------------------------------------|---------|--|
| Educational Attainment: Less than 9th grade                | 288,254 |  |
| Educational Attainment: 9th to 12th grade, no diploma      | 447,247 |  |
| Limited English Proficiency (LEP)                          | 340,545 |  |