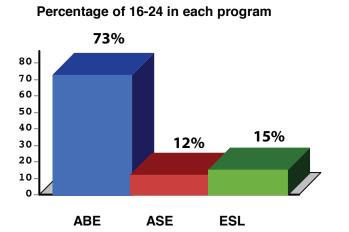

## **PROGRAM FACT SHEET 2015-2016\***

|               |        |                                    | ENROLLMENT                                              |  |                     |             |
|---------------|--------|------------------------------------|---------------------------------------------------------|--|---------------------|-------------|
|               |        | Adult Basic<br>Education           | Adult Secondary<br>Education                            |  | English Literacy    | Total       |
| TOTAL         |        | 2,433                              | 412                                                     |  | 1,310               | 4,155       |
|               |        |                                    |                                                         |  | Number of Graduates |             |
|               | HSE    | / High School Completion Graduates |                                                         |  | 227                 |             |
| Participant S | status |                                    |                                                         |  | Grants              | -           |
|               | 1.     | 524 E                              | mployed                                                 |  | Fed \$1.62M         |             |
|               |        |                                    | <ul><li>Unemployed</li><li>Not In Labor Force</li></ul> |  |                     |             |
|               |        |                                    |                                                         |  |                     |             |
| 877           |        | 755                                |                                                         |  |                     |             |
|               |        |                                    |                                                         |  | Non-                | Fed \$1.58M |