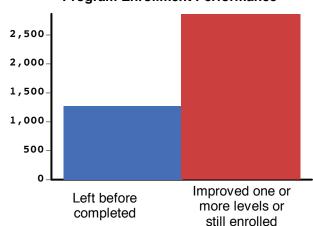

| 1.     | 524 E                              | mployed                                                 |  | Fed \$1.62M         |             |
|               |        |                                    | <ul><li>Unemployed</li><li>Not In Labor Force</li></ul> |  |                     |             |
|               |        |                                    |                                                         |  |                     |             |
| 877           |        | 755                                |                                                         |  |                     |             |
|               |        |                                    |                                                         |  | Non-                | Fed \$1.58M |





| US Census, 2010 American Community Survey 5-Year Estimates |        |  |  |  |  |  |  |
|------------------------------------------------------------|--------|--|--|--|--|--|--|
| Educational Attainment: Less than 9th grade                | 27,008 |  |  |  |  |  |  |
| Educational Attainment: 9th to 12th grade, no diploma      | 64,918 |  |  |  |  |  |  |
| Limited English Proficiency (LEP)                          | 18,024 |  |  |  |  |  |  |

## Program Enrollment Performance