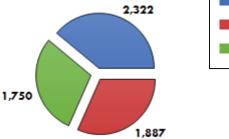

## **PROGRAM FACT SHEET 2015-2016\***

|                    |  |                                    | ENROLLMENT                                    |   |                     |       |  |
|--------------------|--|------------------------------------|-----------------------------------------------|---|---------------------|-------|--|
|                    |  | Adult Basic<br>Education           | Adult Secondary<br>Education                  |   | English Literacy    | Total |  |
| TOTAL              |  | 2,824                              | 1,407                                         |   | 1,728               | 5,959 |  |
|                    |  |                                    |                                               |   | Number of Graduates |       |  |
| HSE /              |  | / High School Completion Graduates |                                               |   | 960                 |       |  |
| Participant Status |  |                                    |                                               | - | Grants              |       |  |
| 2,322              |  |                                    | <ul><li>Employed</li><li>Unemployed</li></ul> |   | Fed \$2.12M         |       |  |
|                    |  |                                    |                                               |   |                     |       |  |
|                    |  |                                    |                                               |   |                     |       |  |