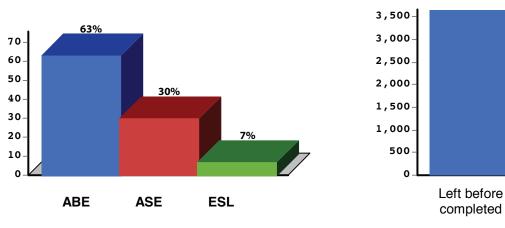

Percentage of 16-24 in each program

**Program Enrollment Performance** 

Improved one or more levels or still enrolled

| US Census, 2010 American Community Survey 5-Year Estimates |        |  |  |  |  |  |
|------------------------------------------------------------|--------|--|--|--|--|--|
| Educational Attainment: Less than 9th grade                | 44,986 |  |  |  |  |  |
| Educational Attainment: 9th to 12th grade, no diploma      | 59,122 |  |  |  |  |  |
| Limited English Proficiency (LEP)                          | 54,643 |  |  |  |  |  |