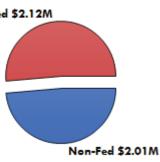

## **PROGRAM FACT SHEET 2015-2016\***

|                    |  |                                    | ENROLLMENT                                    |   |                     |       |  |
|--------------------|--|------------------------------------|-----------------------------------------------|---|---------------------|-------|--|
|                    |  | Adult Basic<br>Education           | Adult Secondary<br>Education                  |   | English Literacy    | Total |  |
| TOTAL              |  | 2,824                              | 1,407                                         |   | 1,728               | 5,959 |  |
|                    |  |                                    |                                               |   | Number of Graduates |       |  |
| HSE /              |  | / High School Completion Graduates |                                               |   | 960                 |       |  |
| Participant Status |  |                                    |                                               | - | Grants              |       |  |
| 2,322              |  |                                    | <ul><li>Employed</li><li>Unemployed</li></ul> |   | Fed \$2.12M         |       |  |
|                    |  |                                    |                                               |   |                     |       |  |
|                    |  |                                    |                                               |   |                     |       |  |