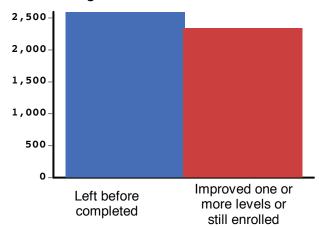

| USE / High School Completion Creducted | Number of Graduates |  |
|----------------------------------------|---------------------|--|
| HSE / High School Completion Graduates | 1,866               |  |