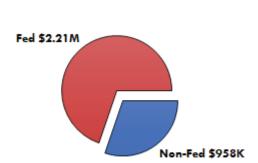

students/adult-students/adult-basic-education/

Kim Tuschhoff Idaho

Phone: 208-792-2238 Email: kmtuschhoff@lcsc.edu

## **PROGRAM FACT SHEET 2015-2016\***

| ENROLLMENT |                          |                              |                  |       |  |
|------------|--------------------------|------------------------------|------------------|-------|--|
|            | Adult Basic<br>Education | Adult Secondary<br>Education | English Literacy | Total |  |
| TOTAL      | 2,826                    | 435                          | 1,667            | 4,928 |  |

| USE / High School Completion Creducted | Number of Graduates |  |
|----------------------------------------|---------------------|--|
| HSE / High School Completion Graduates | 1,866               |  |

## Participant Status





**Grants** 

## Percentage of 16-24 in each program



## **Program Enrollment Performance**



| US Census, 2010 American Community Survey 5-Year Estimates |        |  |
|------------------------------------------------------------|--------|--|
| Educational Attainment: Less than 9th grade                | 44,595 |  |
| Educational Attainment: 9th to 12th grade, no diploma      | 93,375 |  |
| Limited English Proficiency (LEP)                          | 28,712 |  |