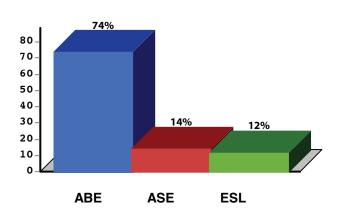

chhoff Idaho

Phone: 208-792-2238 Email: kmtuschhoff@lcsc.edu

## **PROGRAM FACT SHEET 2015-2016\***

| ENROLLMENT |                          |                              |                  |       |  |
|------------|--------------------------|------------------------------|------------------|-------|--|
|            | Adult Basic<br>Education | Adult Secondary<br>Education | English Literacy | Total |  |
| TOTAL      | 2,826                    | 435                          | 1,667            | 4,928 |  |

| USE / High School Completion Creducted | Number of Graduates |  |
|----------------------------------------|---------------------|--|
| HSE / High School Completion Graduates | 1,866               |  |

## Participant Status





**Grants** 

## Percentage of 16-24 in each program



## **Program Enrollment Performance**



| US Census, 2010 American Community Survey 5-Year Estimates |        |  |
|------------------------------------------------------------|--------|--|
| Educational Attainment: Less than 9th grade                | 44,595 |  |
| Educational Attainment: 9th to 12th grade, no diploma      | 93,375 |  |
| Limited English Proficiency (LEP)                          | 28,712 |  |