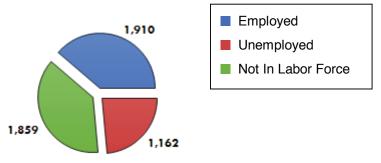

v/students/adult-students/adult-basic-education/

Kim Tuschhoff Idaho

Phone: 208-792-2238 Email: kmtuschhoff@lcsc.edu

## **PROGRAM FACT SHEET 2015-2016\***

| ENROLLMENT |                          |                              |                  |       |  |
|------------|--------------------------|------------------------------|------------------|-------|--|
|            | Adult Basic<br>Education | Adult Secondary<br>Education | English Literacy | Total |  |
| TOTAL      | 2,826                    | 435                          | 1,667            | 4,928 |  |

| USE / High School Completion Creducted | Number of Graduates |  |
|----------------------------------------|---------------------|--|
| HSE / High School Completion Graduates | 1,866               |  |

## Participant Status





**Grants** 

## Percentage of 16-24 in each program



## **Program Enrollment Performance**



| US Census, 2010 American Community Survey 5-Year Estimates |        |  |
|------------------------------------------------------------|--------|--|
| Educational Attainment: Less than 9th grade                | 44,595 |  |
| Educational Attainment: 9th to 12th grade, no diploma      | 93,375 |  |
| Limited English Proficiency (LEP)                          | 28,712 |  |