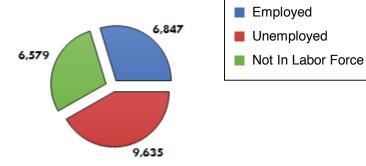

**Participant Status** 

**Program Enrollment Performance** 

Non-Fed \$8.06M

Fed \$8.97M

| US Census, 2010 American Community Survey 5-Year Estimates |         |
|------------------------------------------------------------|---------|
| Educational Attainment: Less than 9th grade                | 210,466 |
| Educational Attainment: 9th to 12th grade, no diploma      | 434,100 |
| Limited English Proficiency (LEP)                          | 49,138  |