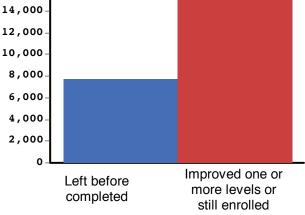

**Participant Status** 

**Program Enrollment Performance** 

Non-Fed \$8.06M

Fed \$8.97M

| US Census, 2010 American Community Survey 5-Year Estimates |         |
|------------------------------------------------------------|---------|
| Educational Attainment: Less than 9th grade                | 210,466 |
| Educational Attainment: 9th to 12th grade, no diploma      | 434,100 |
| Limited English Proficiency (LEP)                          | 49,138  |