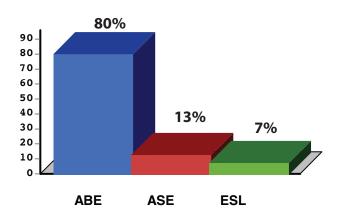

## **PROGRAM FACT SHEET 2015-2016\*** ENROLLMENT Adult Basic Adult Secondary **English Literacy** Total Education Education TOTAL 17,005 2.284 3,772 23,061 Number of Graduates HSE / High School Completion Graduates 2,377 Grants