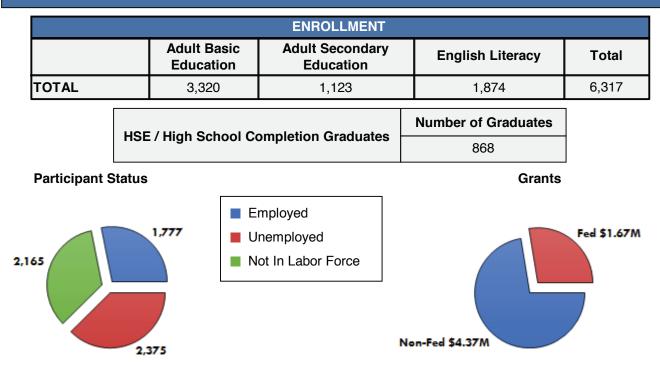

PROGRAM FACT SHEET 2015-2016\*

**Program Enrollment Performance** 

MAEA

Maine

| US Census, 2010 American Community Survey 5-Year Estimates |        |
|------------------------------------------------------------|--------|
| Educational Attainment: Less than 9th grade                | 36,371 |
| Educational Attainment: 9th to 12th grade, no diploma      | 75,316 |
| Limited English Proficiency (LEP)                          | 5,959  |