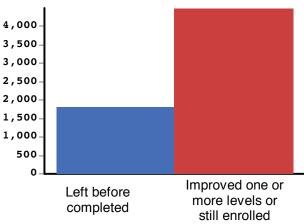

PROGRAM FACT SHEET 2015-2016\*

**Program Enrollment Performance** 

MAEA

Maine

| US Census, 2010 American Community Survey 5-Year Estimates |        |
|------------------------------------------------------------|--------|
| Educational Attainment: Less than 9th grade                | 36,371 |
| Educational Attainment: 9th to 12th grade, no diploma      | 75,316 |
| Limited English Proficiency (LEP)                          | 5,959  |