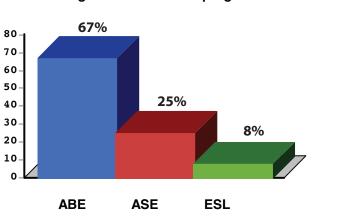

PROGRAM FACT SHEET 2015-2016\*

**Program Enrollment Performance** 

MAEA

Maine

| US Census, 2010 American Community Survey 5-Year Estimates |        |
|------------------------------------------------------------|--------|
| Educational Attainment: Less than 9th grade                | 36,371 |
| Educational Attainment: 9th to 12th grade, no diploma      | 75,316 |
| Limited English Proficiency (LEP)                          | 5,959  |