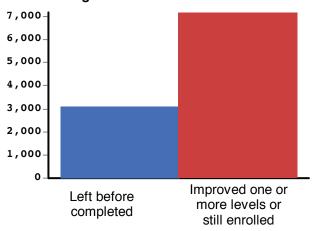

## **PROGRAM FACT SHEET 2015-2016\***

Program Enrollment Performance

| US Census, 2010 American Community Survey 5-Year Estimates |         |
|------------------------------------------------------------|---------|
| Educational Attainment: Less than 9th grade                | 142,456 |
| Educational Attainment: 9th to 12th grade, no diploma      | 304,780 |
| Limited English Proficiency (LEP)                          | 23,196  |