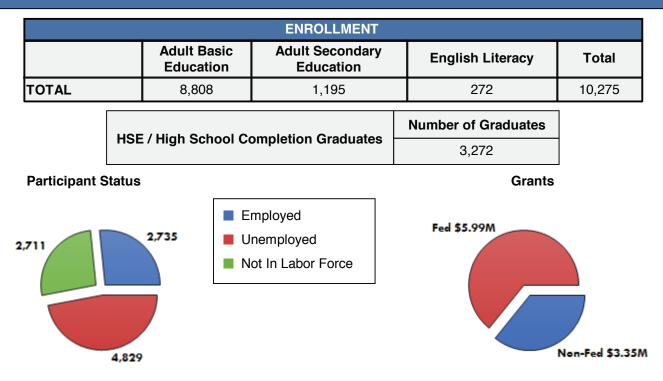

## **PROGRAM FACT SHEET 2015-2016\***

Program Enrollment Performance

| US Census, 2010 American Community Survey 5-Year Estimates |         |
|------------------------------------------------------------|---------|
| Educational Attainment: Less than 9th grade                | 142,456 |
| Educational Attainment: 9th to 12th grade, no diploma      | 304,780 |
| Limited English Proficiency (LEP)                          | 23,196  |