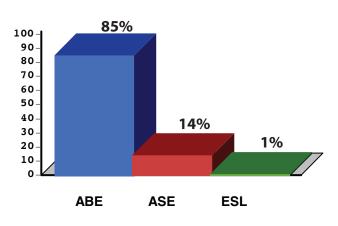

## **PROGRAM FACT SHEET 2015-2016\***

Program Enrollment Performance

| US Census, 2010 American Community Survey 5-Year Estimates |         |
|------------------------------------------------------------|---------|
| Educational Attainment: Less than 9th grade                | 142,456 |
| Educational Attainment: 9th to 12th grade, no diploma      | 304,780 |
| Limited English Proficiency (LEP)                          | 23,196  |