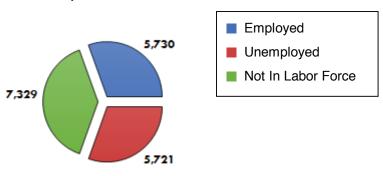

ov Website: http://www.ael.mo.gov Brad Dorris MAACCE-MO Missouri

Phone: 417-455-5521

Email: bradleydorris@crowder.edu

# PROGRAM FACT SHEET 2015-2016\*

| ENROLLMENT |                          |                              |                  |        |  |
|------------|--------------------------|------------------------------|------------------|--------|--|
|            | Adult Basic<br>Education | Adult Secondary<br>Education | English Literacy | Total  |  |
| TOTAL      | 12,244                   | 1,525                        | 5,011            | 18,780 |  |

| USE / High School Completion Graduates | Number of Graduates |  |
|----------------------------------------|---------------------|--|
| HSE / High School Completion Graduates | 2,282               |  |

## Participant Status



## Grants



### Percentage of 16-24 in each program



### **Program Enrollment Performance**



| US Census, 2010 American Community Survey 5-Year Estimates |         |  |  |
|------------------------------------------------------------|---------|--|--|
| Educational Attainment: Less than 9th grade                | 193,166 |  |  |
| Educational Attainment: 9th to 12th grade, no diploma      | 447,066 |  |  |
| Limited English Proficiency (LEP)                          | 52,949  |  |  |