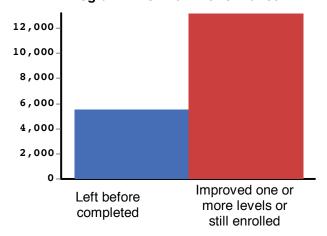

### **Program Enrollment Performance**

| US Census, 2010 American Community Survey 5-Year Estimates |         |  |  |
|------------------------------------------------------------|---------|--|--|
| Educational Attainment: Less than 9th grade                | 193,166 |  |  |
| Educational Attainment: 9th to 12th grade, no diploma      | 447,066 |  |  |
| Limited English Proficiency (LEP)                          | 52,949  |  |  |