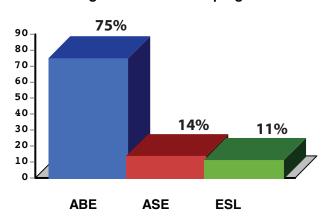

Missouri

Phone: 417-455-5521

Email: bradleydorris@crowder.edu

# PROGRAM FACT SHEET 2015-2016\*

| ENROLLMENT |                          |                              |                  |        |  |
|------------|--------------------------|------------------------------|------------------|--------|--|
|            | Adult Basic<br>Education | Adult Secondary<br>Education | English Literacy | Total  |  |
| TOTAL      | 12,244                   | 1,525                        | 5,011            | 18,780 |  |

| USE / High School Completion Graduates | Number of Graduates |  |
|----------------------------------------|---------------------|--|
| HSE / High School Completion Graduates | 2,282               |  |

## Participant Status



## Grants



### Percentage of 16-24 in each program



### **Program Enrollment Performance**



| US Census, 2010 American Community Survey 5-Year Estimates |         |  |  |
|------------------------------------------------------------|---------|--|--|
| Educational Attainment: Less than 9th grade                | 193,166 |  |  |
| Educational Attainment: 9th to 12th grade, no diploma      | 447,066 |  |  |
| Limited English Proficiency (LEP)                          | 52,949  |  |  |