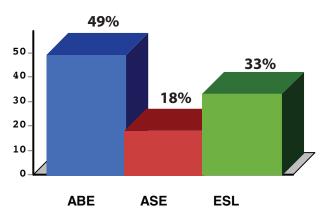

## **PROGRAM FACT SHEET 2015-2016\***

**Program Enrollment Performance** 

| US Census, 2010 American Community Survey 5-Year Estimates |        |
|------------------------------------------------------------|--------|
| Educational Attainment: Less than 9th grade                | 50,945 |
| Educational Attainment: 9th to 12th grade, no diploma      | 90,525 |
| Limited English Proficiency (LEP)                          | 38,870 |