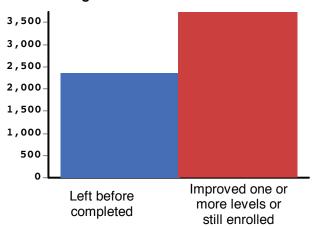

## **PROGRAM FACT SHEET 2015-2016\***

**Program Enrollment Performance** 

| US Census, 2010 American Community Survey 5-Year Estimates |        |
|------------------------------------------------------------|--------|
| Educational Attainment: Less than 9th grade                | 50,945 |
| Educational Attainment: 9th to 12th grade, no diploma      | 90,525 |
| Limited English Proficiency (LEP)                          | 38,870 |