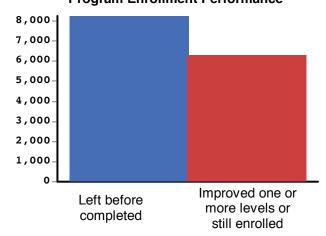

## **Program Enrollment Performance**

| US Census, 2010 American Community Survey 5-Year Estimates |         |  |  |
|------------------------------------------------------------|---------|--|--|
| Educational Attainment: Less than 9th grade                | 106,795 |  |  |
| Educational Attainment: 9th to 12th grade, no diploma      | 163,641 |  |  |
| Limited English Proficiency (LEP)                          | 86,739  |  |  |