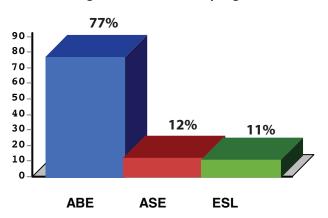

**State Association** 

## PROGRAM FACT SHEET 2015-2016\*

| ENROLLMENT |                          |                              |                  |        |  |
|------------|--------------------------|------------------------------|------------------|--------|--|
|            | Adult Basic<br>Education | Adult Secondary<br>Education | English Literacy | Total  |  |
| TOTAL      | 8,242                    | 1,228                        | 5,094            | 14,564 |  |

| USE / High School Completion Creducted | Number of Graduates |  |
|----------------------------------------|---------------------|--|
| HSE / High School Completion Graduates | 1,488               |  |

## Participant Status Employed Unemployed Not In Labor Force Non-Fed \$6.10M

## Percentage of 16-24 in each program



## **Program Enrollment Performance**



| US Census, 2010 American Community Survey 5-Year Estimates |         |  |  |
|------------------------------------------------------------|---------|--|--|
| Educational Attainment: Less than 9th grade                | 106,795 |  |  |
| Educational Attainment: 9th to 12th grade, no diploma      | 163,641 |  |  |
| Limited English Proficiency (LEP)                          | 86,739  |  |  |