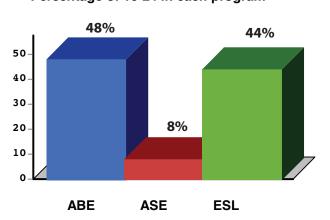

sed.gov/

Joe Campbell **NYAACE New York** Phone: 518-481-5755

Email: jcampbel@mail.fehb.org

## PROGRAM FACT SHEET 2015-2016\*

| ENROLLMENT |                          |                              |                  |         |  |
|------------|--------------------------|------------------------------|------------------|---------|--|
|            | Adult Basic<br>Education | Adult Secondary<br>Education | English Literacy | Total   |  |
| TOTAL      | 36,788                   | 4,491                        | 62,604           | 103,883 |  |

| USE / High School Completion Creducted | Number of Graduates |  |
|----------------------------------------|---------------------|--|
| HSE / High School Completion Graduates | 3,495               |  |





## Percentage of 16-24 in each program



## **Program Enrollment Performance**



| US Census, 2010 American Community Survey 5-Year Estimates |           |  |  |
|------------------------------------------------------------|-----------|--|--|
| Educational Attainment: Less than 9th grade                | 951,859   |  |  |
| Educational Attainment: 9th to 12th grade, no diploma      | 1,359,162 |  |  |
| Limited English Proficiency (LEP)                          | 1,205,949 |  |  |