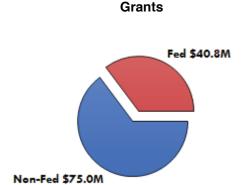

il.nysed.gov

Website: http://www.acces.nysed.gov/

Joe Campbell **NYAACE New York** Phone: 518-481-5755

Email: jcampbel@mail.fehb.org

## PROGRAM FACT SHEET 2015-2016\*

| ENROLLMENT |                          |                              |                  |         |  |
|------------|--------------------------|------------------------------|------------------|---------|--|
|            | Adult Basic<br>Education | Adult Secondary<br>Education | English Literacy | Total   |  |
| TOTAL      | 36,788                   | 4,491                        | 62,604           | 103,883 |  |

| USE / High School Completion Creducted | Number of Graduates |  |
|----------------------------------------|---------------------|--|
| HSE / High School Completion Graduates | 3,495               |  |





## Percentage of 16-24 in each program



## **Program Enrollment Performance**



| US Census, 2010 American Community Survey 5-Year Estimates |           |  |  |
|------------------------------------------------------------|-----------|--|--|
| Educational Attainment: Less than 9th grade                | 951,859   |  |  |
| Educational Attainment: 9th to 12th grade, no diploma      | 1,359,162 |  |  |
| Limited English Proficiency (LEP)                          | 1,205,949 |  |  |