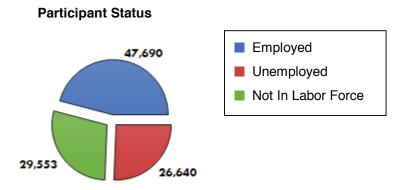

## PROGRAM FACT SHEET 2015-2016\*

| ENROLLMENT |                          |                              |                  |         |  |
|------------|--------------------------|------------------------------|------------------|---------|--|
|            | Adult Basic<br>Education | Adult Secondary<br>Education | English Literacy | Total   |  |
| TOTAL      | 36,788                   | 4,491                        | 62,604           | 103,883 |  |