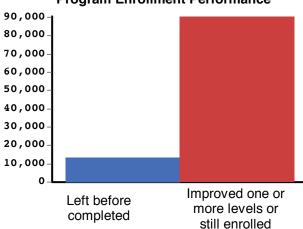

## **Program Enrollment Performance**

| US Census, 2010 American Community Survey 5-Year Estimates |           |  |  |
|------------------------------------------------------------|-----------|--|--|
| Educational Attainment: Less than 9th grade                | 951,859   |  |  |
| Educational Attainment: 9th to 12th grade, no diploma      | 1,359,162 |  |  |
| Limited English Proficiency (LEP)                          | 1,205,949 |  |  |