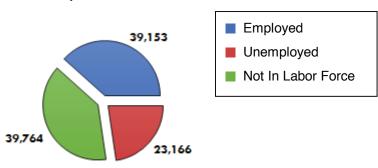

dultlit/

adult-basic-education.html

Martin Loa TALAE Texas

Phone: 832-758-5433 Phone: martingloa@gmail.com

# PROGRAM FACT SHEET 2015-2016\*

| ENROLLMENT |                          |                              |                  |         |  |
|------------|--------------------------|------------------------------|------------------|---------|--|
|            | Adult Basic<br>Education | Adult Secondary<br>Education | English Literacy | Total   |  |
| TOTAL      | 48,209                   | 3,468                        | 50,406           | 102,083 |  |

| HSE / High School Completion Graduates  | Number of Graduates |  |
|-----------------------------------------|---------------------|--|
| nse / nigit school completion Graduates | 3,199               |  |

# **Participant Status**



#### Grants



## Percentage of 16-24 in each program



## **Program Enrollment Performance**



| US Census, 2010 American Community Survey 5-Year Estimates |           |  |  |
|------------------------------------------------------------|-----------|--|--|
| Educational Attainment: Less than 9th grade                | 1,596,309 |  |  |
| Educational Attainment: 9th to 12th grade, no diploma      | 1,942,845 |  |  |
| Limited English Proficiency (LEP)                          | 1,707,243 |  |  |