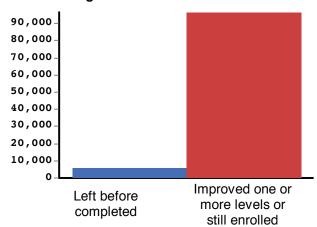

## **Program Enrollment Performance**

| US Census, 2010 American Community Survey 5-Year Estimates |           |  |  |
|------------------------------------------------------------|-----------|--|--|
| Educational Attainment: Less than 9th grade                | 1,596,309 |  |  |
| Educational Attainment: 9th to 12th grade, no diploma      | 1,942,845 |  |  |
| Limited English Proficiency (LEP)                          | 1,707,243 |  |  |