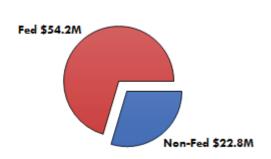

-basic-education.html

Martin Loa TALAE Texas

Phone: 832-758-5433 Phone: martingloa@gmail.com

# PROGRAM FACT SHEET 2015-2016\*

| ENROLLMENT |                          |                              |                  |         |  |
|------------|--------------------------|------------------------------|------------------|---------|--|
|            | Adult Basic<br>Education | Adult Secondary<br>Education | English Literacy | Total   |  |
| TOTAL      | 48,209                   | 3,468                        | 50,406           | 102,083 |  |

| HSE / High School Completion Graduates  | Number of Graduates |  |
|-----------------------------------------|---------------------|--|
| nse / nigit school completion Graduates | 3,199               |  |

# **Participant Status**



#### Grants



## Percentage of 16-24 in each program



## **Program Enrollment Performance**



| US Census, 2010 American Community Survey 5-Year Estimates |           |  |  |
|------------------------------------------------------------|-----------|--|--|
| Educational Attainment: Less than 9th grade                | 1,596,309 |  |  |
| Educational Attainment: 9th to 12th grade, no diploma      | 1,942,845 |  |  |
| Limited English Proficiency (LEP)                          | 1,707,243 |  |  |