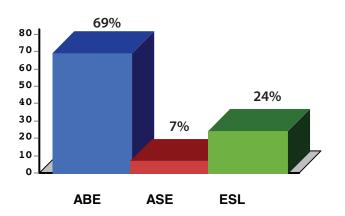

xas

Phone: 832-758-5433 Phone: martingloa@gmail.com

# PROGRAM FACT SHEET 2015-2016\*

| ENROLLMENT |                          |                              |                  |         |  |
|------------|--------------------------|------------------------------|------------------|---------|--|
|            | Adult Basic<br>Education | Adult Secondary<br>Education | English Literacy | Total   |  |
| TOTAL      | 48,209                   | 3,468                        | 50,406           | 102,083 |  |

| HSE / High School Completion Graduates  | Number of Graduates |  |
|-----------------------------------------|---------------------|--|
| nse / nigit school completion Graduates | 3,199               |  |

# **Participant Status**



#### Grants



## Percentage of 16-24 in each program



## **Program Enrollment Performance**



| US Census, 2010 American Community Survey 5-Year Estimates |           |  |  |
|------------------------------------------------------------|-----------|--|--|
| Educational Attainment: Less than 9th grade                | 1,596,309 |  |  |
| Educational Attainment: 9th to 12th grade, no diploma      | 1,942,845 |  |  |
| Limited English Proficiency (LEP)                          | 1,707,243 |  |  |