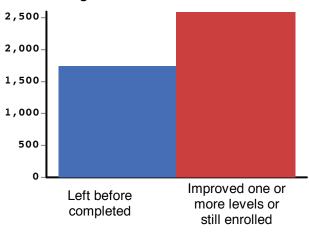

## **PROGRAM FACT SHEET 2015-2016\***

Program Enrollment Performance

| US Census, 2010 American Community Survey 5-Year Estimates |         |
|------------------------------------------------------------|---------|
| Educational Attainment: Less than 9th grade                | 89,809  |
| Educational Attainment: 9th to 12th grade, no diploma      | 170,050 |
| Limited English Proficiency (LEP)                          | 4,487   |