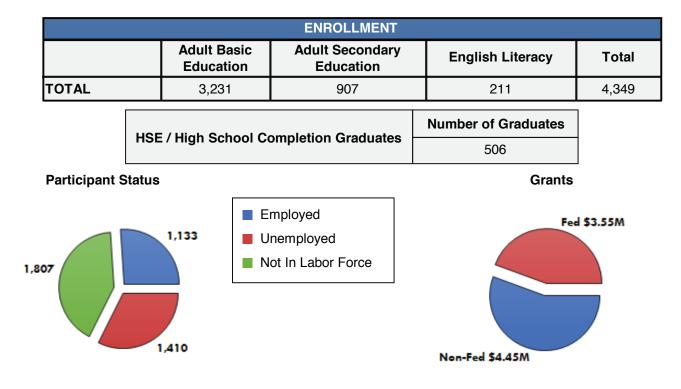

## **PROGRAM FACT SHEET 2015-2016\***

Program Enrollment Performance

| US Census, 2010 American Community Survey 5-Year Estimates |         |
|------------------------------------------------------------|---------|
| Educational Attainment: Less than 9th grade                | 89,809  |
| Educational Attainment: 9th to 12th grade, no diploma      | 170,050 |
| Limited English Proficiency (LEP)                          | 4,487   |