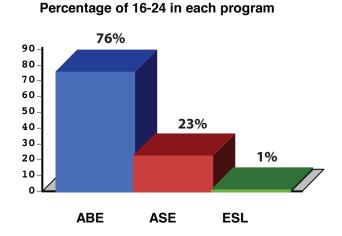

## **PROGRAM FACT SHEET 2015-2016\***

Program Enrollment Performance

| US Census, 2010 American Community Survey 5-Year Estimates |         |
|------------------------------------------------------------|---------|
| Educational Attainment: Less than 9th grade                | 89,809  |
| Educational Attainment: 9th to 12th grade, no diploma      | 170,050 |
| Limited English Proficiency (LEP)                          | 4,487   |