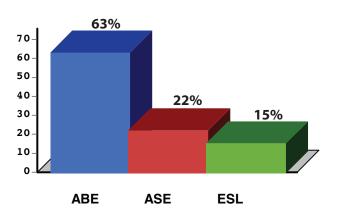

## Percentage of 16-24 in each program

**Program Enrollment Performance** 

| US Census, 2010 American Community Survey 5-Year Estimates |         |
|------------------------------------------------------------|---------|
| Educational Attainment: Less than 9th grade                | 146,074 |
| Educational Attainment: 9th to 12th grade, no diploma      | 323,057 |
| Limited English Proficiency (LEP)                          | 73,799  |