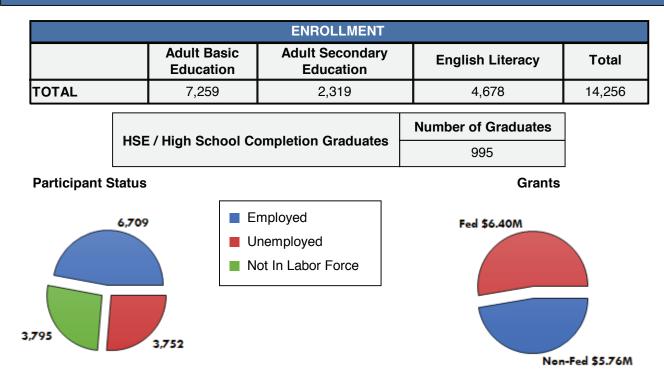

## Percentage of 16-24 in each program

**Program Enrollment Performance** 

| US Census, 2010 American Community Survey 5-Year Estimates |         |
|------------------------------------------------------------|---------|
| Educational Attainment: Less than 9th grade                | 146,074 |
| Educational Attainment: 9th to 12th grade, no diploma      | 323,057 |
| Limited English Proficiency (LEP)                          | 73,799  |