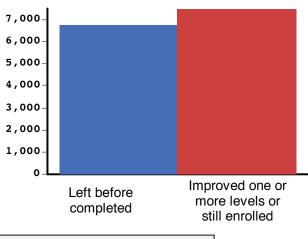

## Percentage of 16-24 in each program

**Program Enrollment Performance** 

| US Census, 2010 American Community Survey 5-Year Estimates |         |
|------------------------------------------------------------|---------|
| Educational Attainment: Less than 9th grade                | 146,074 |
| Educational Attainment: 9th to 12th grade, no diploma      | 323,057 |
| Limited English Proficiency (LEP)                          | 73,799  |