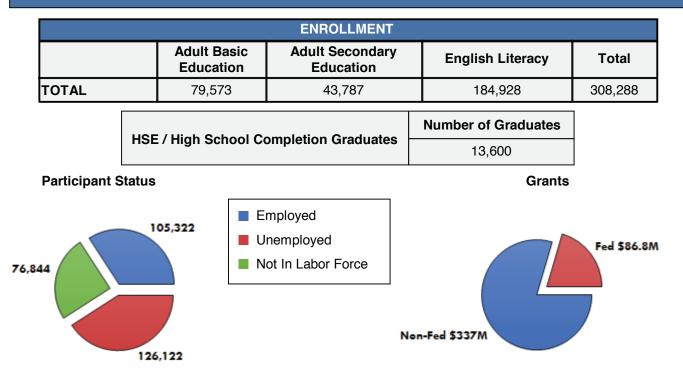

------------------------|-----------------------------------------------|
| Administrator, Adult Education Office         | President                                     |
| California Department of Education            | California Council for Adult Education (CCAE) |
| 1430 N Street Suite 4202 Sacramento, CA 95814 | California                                    |
| Phone: (916) 322-1849 Fax: (916) 327-3878     | Phone: 714-842-4227                           |
| Email: zachry@cde.ca.gov                      | Email: scuriel@hbas.edu                       |
| Website: http://www.cde.ca.gov/sp/ae/         | Website: www.ccaestate.org                    |
|                                               |                                               |

## **PROGRAM FACT SHEET 2015-2016\***





State Agency





| US Census, 2010 American Community Survey 5-Year Estimates |           |  |
|------------------------------------------------------------|-----------|--|
| Educational Attainment: Less than 9th grade                | 2,573,757 |  |
| Educational Attainment: 9th to 12th grade, no diploma      | 2,652,542 |  |
| Limited English Proficiency (LEP)                          | 3,627,942 |  |