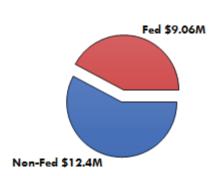

MD Maryland

Phone: 410-986-5455

Email: president@MAACCEmd.org Website: http://www.maaccemd.org/

# PROGRAM FACT SHEET 2015-2016\*

| ENROLLMENT |                          |                              |                  |        |  |
|------------|--------------------------|------------------------------|------------------|--------|--|
|            | Adult Basic<br>Education | Adult Secondary<br>Education | English Literacy | Total  |  |
| TOTAL      | 11,223                   | 2,882                        | 14,584           | 28,689 |  |

| USE / High School Completion Creducted | Number of Graduates |  |
|----------------------------------------|---------------------|--|
| HSE / High School Completion Graduates | 1,452               |  |

### **Participant Status**



## **Grants**



### Percentage of 16-24 in each program



### **Program Enrollment Performance**



| US Census, 2010 American Community Survey 5-Year Estimates |         |  |  |
|------------------------------------------------------------|---------|--|--|
| Educational Attainment: Less than 9th grade                | 182,240 |  |  |
| Educational Attainment: 9th to 12th grade, no diploma      | 360,485 |  |  |
| Limited English Proficiency (LEP)                          | 148,514 |  |  |