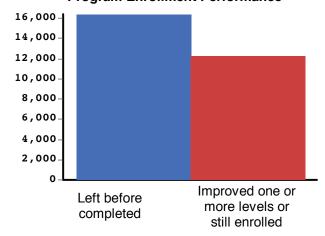

### **Program Enrollment Performance**

| US Census, 2010 American Community Survey 5-Year Estimates |         |  |  |
|------------------------------------------------------------|---------|--|--|
| Educational Attainment: Less than 9th grade                | 182,240 |  |  |
| Educational Attainment: 9th to 12th grade, no diploma      | 360,485 |  |  |
| Limited English Proficiency (LEP)                          | 148,514 |  |  |