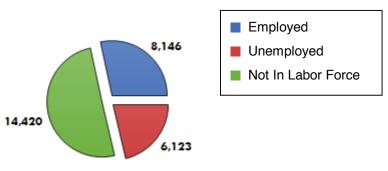

Weimer** MAACCE-MD Maryland

Phone: 410-986-5455

Email: president@MAACCEmd.org Website: http://www.maaccemd.org/

# PROGRAM FACT SHEET 2015-2016\*

| ENROLLMENT |                          |                              |                  |        |  |
|------------|--------------------------|------------------------------|------------------|--------|--|
|            | Adult Basic<br>Education | Adult Secondary<br>Education | English Literacy | Total  |  |
| TOTAL      | 11,223                   | 2,882                        | 14,584           | 28,689 |  |

| USE / High School Completion Creducted | Number of Graduates |  |
|----------------------------------------|---------------------|--|
| HSE / High School Completion Graduates | 1,452               |  |

### **Participant Status**



## **Grants**



### Percentage of 16-24 in each program



### **Program Enrollment Performance**



| US Census, 2010 American Community Survey 5-Year Estimates |         |  |  |
|------------------------------------------------------------|---------|--|--|
| Educational Attainment: Less than 9th grade                | 182,240 |  |  |
| Educational Attainment: 9th to 12th grade, no diploma      | 360,485 |  |  |
| Limited English Proficiency (LEP)                          | 148,514 |  |  |