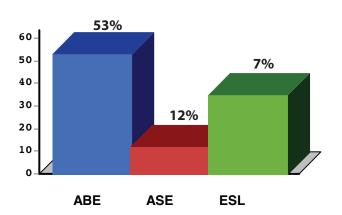

esident@MAACCEmd.org Website: http://www.maaccemd.org/

# PROGRAM FACT SHEET 2015-2016\*

| ENROLLMENT |                          |                              |                  |        |  |
|------------|--------------------------|------------------------------|------------------|--------|--|
|            | Adult Basic<br>Education | Adult Secondary<br>Education | English Literacy | Total  |  |
| TOTAL      | 11,223                   | 2,882                        | 14,584           | 28,689 |  |

| USE / High School Completion Creducted | Number of Graduates |  |
|----------------------------------------|---------------------|--|
| HSE / High School Completion Graduates | 1,452               |  |

### **Participant Status**



## **Grants**



### Percentage of 16-24 in each program



### **Program Enrollment Performance**



| US Census, 2010 American Community Survey 5-Year Estimates |         |  |  |
|------------------------------------------------------------|---------|--|--|
| Educational Attainment: Less than 9th grade                | 182,240 |  |  |
| Educational Attainment: 9th to 12th grade, no diploma      | 360,485 |  |  |
| Limited English Proficiency (LEP)                          | 148,514 |  |  |