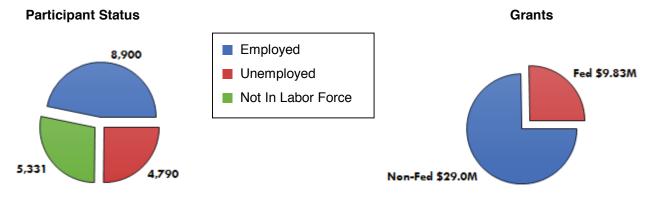

nway@doe.mass.edu

Website: http://www.doe.mass.edu/acls/

Roberta Soolman **MCAE** Massachusetts Phone: 617-367-1313 Email: litvolma@aol.com

## PROGRAM FACT SHEET 2015-2016\*

| ENROLLMENT |                          |                              |                  |        |  |
|------------|--------------------------|------------------------------|------------------|--------|--|
|            | Adult Basic<br>Education | Adult Secondary<br>Education | English Literacy | Total  |  |
| TOTAL      | 4,344                    | 3,034                        | 11,643           | 19,021 |  |

| HSE / High School Completion Graduates | Number of Graduates |  |
|----------------------------------------|---------------------|--|
| H3E / High School Completion Graduates | 875                 |  |



## Percentage of 16-24 in each program



## **Program Enrollment Performance**



| US Census, 2010 American Community Survey 5-Year Estimates |         |  |  |
|------------------------------------------------------------|---------|--|--|
| Educational Attainment: Less than 9th grade                | 224,135 |  |  |
| Educational Attainment: 9th to 12th grade, no diploma      | 351,030 |  |  |
| Limited English Proficiency (LEP)                          | 249,823 |  |  |