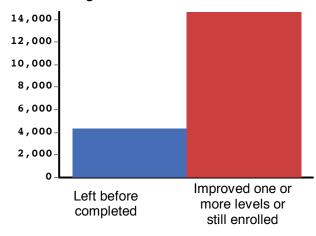

Massachusetts Phone: 617-367-1313 Email: litvolma@aol.com

## PROGRAM FACT SHEET 2015-2016\*

| ENROLLMENT |                          |                              |                  |        |  |
|------------|--------------------------|------------------------------|------------------|--------|--|
|            | Adult Basic<br>Education | Adult Secondary<br>Education | English Literacy | Total  |  |
| TOTAL      | 4,344                    | 3,034                        | 11,643           | 19,021 |  |

| HSE / High School Completion Graduates | Number of Graduates |  |
|----------------------------------------|---------------------|--|
| H3E / High School Completion Graduates | 875                 |  |



## Percentage of 16-24 in each program



## **Program Enrollment Performance**



| US Census, 2010 American Community Survey 5-Year Estimates |         |  |  |
|------------------------------------------------------------|---------|--|--|
| Educational Attainment: Less than 9th grade                | 224,135 |  |  |
| Educational Attainment: 9th to 12th grade, no diploma      | 351,030 |  |  |
| Limited English Proficiency (LEP)                          | 249,823 |  |  |