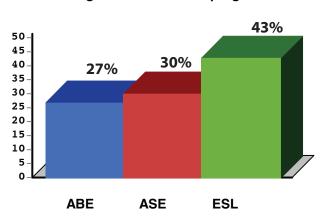

.mass.edu/acls/

Roberta Soolman **MCAE** Massachusetts Phone: 617-367-1313 Email: litvolma@aol.com

## PROGRAM FACT SHEET 2015-2016\*

| ENROLLMENT |                          |                              |                  |        |  |
|------------|--------------------------|------------------------------|------------------|--------|--|
|            | Adult Basic<br>Education | Adult Secondary<br>Education | English Literacy | Total  |  |
| TOTAL      | 4,344                    | 3,034                        | 11,643           | 19,021 |  |

| HSE / High School Completion Graduates | Number of Graduates |  |
|----------------------------------------|---------------------|--|
| H3E / High School Completion Graduates | 875                 |  |



## Percentage of 16-24 in each program



## **Program Enrollment Performance**



| US Census, 2010 American Community Survey 5-Year Estimates |         |  |  |
|------------------------------------------------------------|---------|--|--|
| Educational Attainment: Less than 9th grade                | 224,135 |  |  |
| Educational Attainment: 9th to 12th grade, no diploma      | 351,030 |  |  |
| Limited English Proficiency (LEP)                          | 249,823 |  |  |