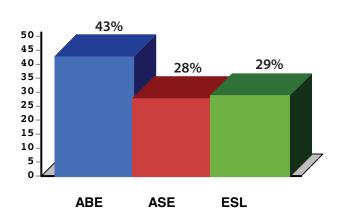

Minnesota Phone: 651-361-7245

Email: info@literacyactionnetwork.org

## PROGRAM FACT SHEET 2015-2016\*

| ENROLLMENT |                          |                              |                  |        |  |
|------------|--------------------------|------------------------------|------------------|--------|--|
|            | Adult Basic<br>Education | Adult Secondary<br>Education | English Literacy | Total  |  |
| TOTAL      | 14,383                   | 6,346                        | 17,484           | 38,213 |  |

| USE / High Cohool Completion Creductes | Number of Graduates |  |
|----------------------------------------|---------------------|--|
| HSE / High School Completion Graduates | 1,418               |  |

## Participant Status Grants



## Percentage of 16-24 in each program



## **Program Enrollment Performance**



| US Census, 2010 American Community Survey 5-Year Estimates |         |  |  |
|------------------------------------------------------------|---------|--|--|
| Educational Attainment: Less than 9th grade                | 129,996 |  |  |
| Educational Attainment: 9th to 12th grade, no diploma      | 238,582 |  |  |
| Limited English Proficiency (LEP)                          | 90,290  |  |  |