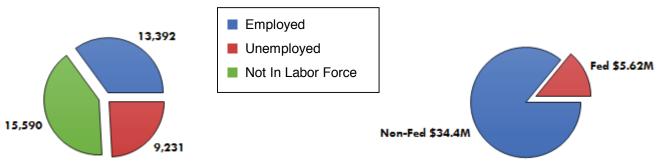

site: http://mnabe.org/

Karla Vien MN LAN Minnesota Phone: 651-361-7245

Email: info@literacyactionnetwork.org

## PROGRAM FACT SHEET 2015-2016\*

| ENROLLMENT |                          |                              |                  |        |  |
|------------|--------------------------|------------------------------|------------------|--------|--|
|            | Adult Basic<br>Education | Adult Secondary<br>Education | English Literacy | Total  |  |
| TOTAL      | 14,383                   | 6,346                        | 17,484           | 38,213 |  |

| USE / High Cohool Completion Creductes | Number of Graduates |  |
|----------------------------------------|---------------------|--|
| HSE / High School Completion Graduates | 1,418               |  |

## Participant Status Grants



## Percentage of 16-24 in each program



## **Program Enrollment Performance**



| US Census, 2010 American Community Survey 5-Year Estimates |         |  |  |
|------------------------------------------------------------|---------|--|--|
| Educational Attainment: Less than 9th grade                | 129,996 |  |  |
| Educational Attainment: 9th to 12th grade, no diploma      | 238,582 |  |  |
| Limited English Proficiency (LEP)                          | 90,290  |  |  |