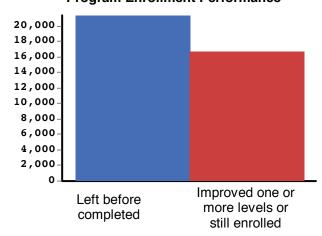

## **Program Enrollment Performance**

| US Census, 2010 American Community Survey 5-Year Estimates |         |  |  |
|------------------------------------------------------------|---------|--|--|
| Educational Attainment: Less than 9th grade                | 129,996 |  |  |
| Educational Attainment: 9th to 12th grade, no diploma      | 238,582 |  |  |
| Limited English Proficiency (LEP)                          | 90,290  |  |  |