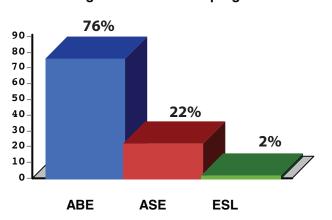

tana Phone: 406-771-5104

Email: tammie.hickey@gfps.k12.mt.us

# PROGRAM FACT SHEET 2015-2016\*

| ENROLLMENT |                          |                              |                  |       |  |
|------------|--------------------------|------------------------------|------------------|-------|--|
|            | Adult Basic<br>Education | Adult Secondary<br>Education | English Literacy | Total |  |
| TOTAL      | 1,497                    | 346                          | 178              | 2,021 |  |

| USE / High School Completion Graduates | Number of Graduates |  |
|----------------------------------------|---------------------|--|
| HSE / High School Completion Graduates | 434                 |  |

### **Participant Status**



## Grants



#### Percentage of 16-24 in each program



### **Program Enrollment Performance**



| US Census, 2010 American Community Survey 5-Year Estimates |        |  |  |
|------------------------------------------------------------|--------|--|--|
| Educational Attainment: Less than 9th grade                | 20,999 |  |  |
| Educational Attainment: 9th to 12th grade, no diploma      | 53,539 |  |  |
| Limited English Proficiency (LEP)                          | 2,241  |  |  |