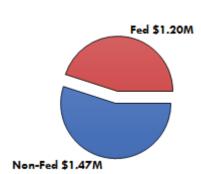

ite: http://www.opi.mt.gov Tammie Hickey Montana Phone: 406-771-5104

Email: tammie.hickey@gfps.k12.mt.us

# PROGRAM FACT SHEET 2015-2016\*

| ENROLLMENT |                          |                              |                  |       |  |
|------------|--------------------------|------------------------------|------------------|-------|--|
|            | Adult Basic<br>Education | Adult Secondary<br>Education | English Literacy | Total |  |
| TOTAL      | 1,497                    | 346                          | 178              | 2,021 |  |

| USE / High School Completion Graduates | Number of Graduates |  |
|----------------------------------------|---------------------|--|
| HSE / High School Completion Graduates | 434                 |  |

### **Participant Status**



## Grants



#### Percentage of 16-24 in each program



### **Program Enrollment Performance**



| US Census, 2010 American Community Survey 5-Year Estimates |        |  |  |
|------------------------------------------------------------|--------|--|--|
| Educational Attainment: Less than 9th grade                | 20,999 |  |  |
| Educational Attainment: 9th to 12th grade, no diploma      | 53,539 |  |  |
| Limited English Proficiency (LEP)                          | 2,241  |  |  |