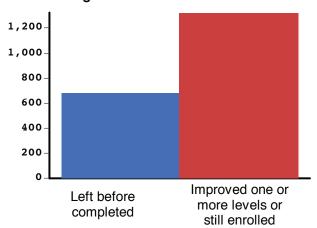

### **Program Enrollment Performance**

| US Census, 2010 American Community Survey 5-Year Estimates |        |  |  |
|------------------------------------------------------------|--------|--|--|
| Educational Attainment: Less than 9th grade                | 20,999 |  |  |
| Educational Attainment: 9th to 12th grade, no diploma      | 53,539 |  |  |
| Limited English Proficiency (LEP)                          | 2,241  |  |  |