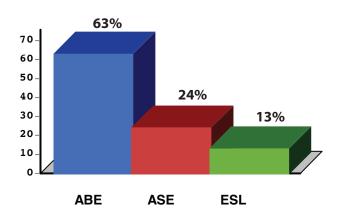

l: shelleyywhite@abtech.edu

## PROGRAM FACT SHEET 2015-2016\*

| ENROLLMENT |                          |                              |                  |        |  |
|------------|--------------------------|------------------------------|------------------|--------|--|
|            | Adult Basic<br>Education | Adult Secondary<br>Education | English Literacy | Total  |  |
| TOTAL      | 37,941                   | 11,012                       | 21,757           | 70,710 |  |

| USE / High School Completion Graduates | Number of Graduates |  |
|----------------------------------------|---------------------|--|
| HSE / High School Completion Graduates | 4,395               |  |

## Participant Status Employed Unemployed Not In Labor Force Ped \$16.8M

## Percentage of 16-24 in each program



## **Program Enrollment Performance**



| US Census, 2010 American Community Survey 5-Year Estimates |         |  |  |
|------------------------------------------------------------|---------|--|--|
| Educational Attainment: Less than 9th grade                | 403,696 |  |  |
| Educational Attainment: 9th to 12th grade, no diploma      | 767,123 |  |  |
| Limited English Proficiency (LEP)                          | 231,284 |  |  |