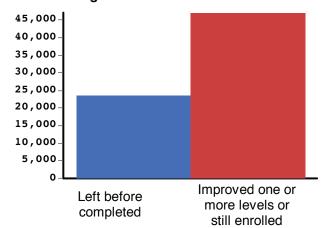

## **Program Enrollment Performance**

| US Census, 2010 American Community Survey 5-Year Estimates |         |  |  |
|------------------------------------------------------------|---------|--|--|
| Educational Attainment: Less than 9th grade                | 403,696 |  |  |
| Educational Attainment: 9th to 12th grade, no diploma      | 767,123 |  |  |
| Limited English Proficiency (LEP)                          | 231,284 |  |  |