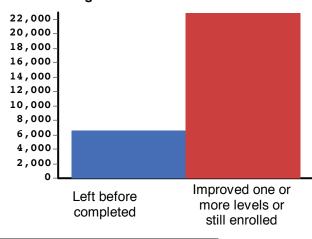

## Percentage of 16-24 in each program

**Program Enrollment Performance** 

| US Census, 2010 American Community Survey 5-Year Estimates |         |
|------------------------------------------------------------|---------|
| Educational Attainment: Less than 9th grade                | 281,928 |
| Educational Attainment: 9th to 12th grade, no diploma      | 857,739 |
| Limited English Proficiency (LEP)                          | 89,313  |