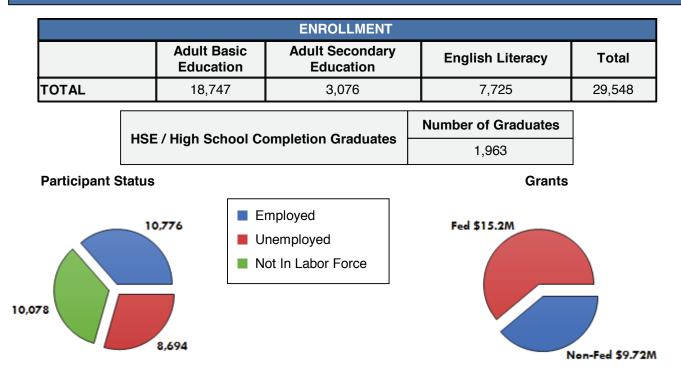

## Percentage of 16-24 in each program

**Program Enrollment Performance** 

| US Census, 2010 American Community Survey 5-Year Estimates |         |
|------------------------------------------------------------|---------|
| Educational Attainment: Less than 9th grade                | 281,928 |
| Educational Attainment: 9th to 12th grade, no diploma      | 857,739 |
| Limited English Proficiency (LEP)                          | 89,313  |