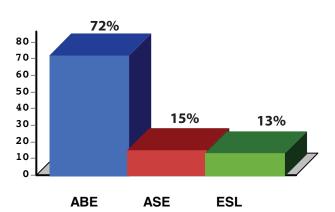

## Percentage of 16-24 in each program

**Program Enrollment Performance** 

| US Census, 2010 American Community Survey 5-Year Estimates |         |
|------------------------------------------------------------|---------|
| Educational Attainment: Less than 9th grade                | 281,928 |
| Educational Attainment: 9th to 12th grade, no diploma      | 857,739 |
| Limited English Proficiency (LEP)                          | 89,313  |