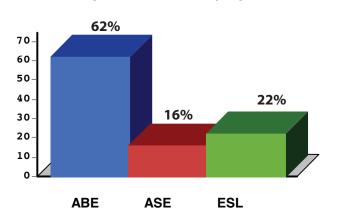

aphy@comcast.net

## PROGRAM FACT SHEET 2015-2016\*

| ENROLLMENT |                          |                              |                  |        |  |
|------------|--------------------------|------------------------------|------------------|--------|--|
|            | Adult Basic<br>Education | Adult Secondary<br>Education | English Literacy | Total  |  |
| TOTAL      | 5,986                    | 1,675                        | 5,717            | 13,378 |  |

| HSE / High School Completion Graduates  | Number of Graduates |  |
|-----------------------------------------|---------------------|--|
| nse / nigit school completion draduates | 340                 |  |

## Participant Status Employed Unemployed Non-Fed \$24.9M Non-Fed \$24.9M

## Percentage of 16-24 in each program

5,255



## **Program Enrollment Performance**



| US Census, 2010 American Community Survey 5-Year Estimates |         |  |  |
|------------------------------------------------------------|---------|--|--|
| Educational Attainment: Less than 9th grade                | 116,560 |  |  |
| Educational Attainment: 9th to 12th grade, no diploma      | 235,185 |  |  |
| Limited English Proficiency (LEP)                          | 115,994 |  |  |