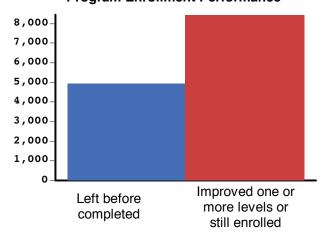

## **Program Enrollment Performance**

| US Census, 2010 American Community Survey 5-Year Estimates |         |  |  |
|------------------------------------------------------------|---------|--|--|
| Educational Attainment: Less than 9th grade                | 116,560 |  |  |
| Educational Attainment: 9th to 12th grade, no diploma      | 235,185 |  |  |
| Limited English Proficiency (LEP)                          | 115,994 |  |  |