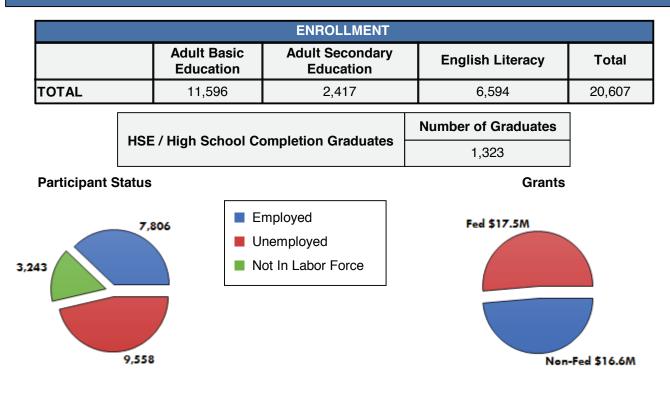

## Pennsylvania

Amanda Harrison Division Chief Bureau of Postsecondary and Adult Education Department of Education 333 Market Street, 12th Floor Harrisburg, PA 17126 Phone: (717) 772-3739 Fax: (717) 783-0583 Email: aharrison@pa.gov Website: http://www.education.pa.gov Ryan Breisch PAACE Pennsylvania Phone: 610-670-9960 Email: ryan@lcrb.org

**State Association** 

## **PROGRAM FACT SHEET 2015-2016\***





70-

60

50

40

30

20

10

0

Program Enrollment Performance



| US Census, 2010 American Community Survey 5-Year Estimates |         |
|------------------------------------------------------------|---------|
| Educational Attainment: Less than 9th grade                | 358,442 |
| Educational Attainment: 9th to 12th grade, no diploma      | 887,132 |
| Limited English Proficiency (LEP)                          | 187,708 |