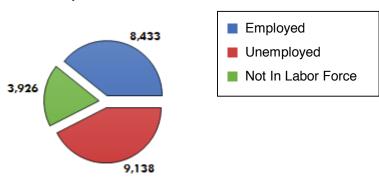

://www.state.tn.us/labor-wfd/AE/

Debbie Tabor TAACE Tennessee

Phone: 423-361-9594

Email: dktabor@northeaststate.edu

# PROGRAM FACT SHEET 2015-2016\*

| ENROLLMENT |                          |                              |                  |        |  |
|------------|--------------------------|------------------------------|------------------|--------|--|
|            | Adult Basic<br>Education | Adult Secondary<br>Education | English Literacy | Total  |  |
| TOTAL      | 15,290                   | 1,974                        | 4,233            | 21,497 |  |

| USE / High School Completion Creducted | Number of Graduates |  |
|----------------------------------------|---------------------|--|
| HSE / High School Completion Graduates | 5,404               |  |

### Participant Status



## Grants



#### Percentage of 16-24 in each program



### **Program Enrollment Performance**



| US Census, 2010 American Community Survey 5-Year Estimates |         |  |  |
|------------------------------------------------------------|---------|--|--|
| Educational Attainment: Less than 9th grade                | 296,422 |  |  |
| Educational Attainment: 9th to 12th grade, no diploma      | 533,101 |  |  |
| Limited English Proficiency (LEP)                          | 83,060  |  |  |