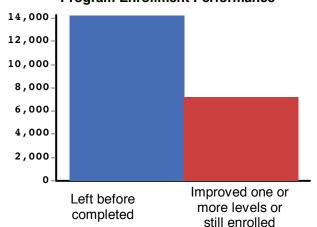

### **Program Enrollment Performance**

| US Census, 2010 American Community Survey 5-Year Estimates |         |  |  |
|------------------------------------------------------------|---------|--|--|
| Educational Attainment: Less than 9th grade                | 296,422 |  |  |
| Educational Attainment: 9th to 12th grade, no diploma      | 533,101 |  |  |
| Limited English Proficiency (LEP)                          | 83,060  |  |  |