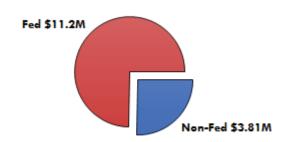

tn.us/labor-wfd/AE/

Debbie Tabor TAACE Tennessee

Phone: 423-361-9594

Email: dktabor@northeaststate.edu

# PROGRAM FACT SHEET 2015-2016\*

| ENROLLMENT |                          |                              |                  |        |  |
|------------|--------------------------|------------------------------|------------------|--------|--|
|            | Adult Basic<br>Education | Adult Secondary<br>Education | English Literacy | Total  |  |
| TOTAL      | 15,290                   | 1,974                        | 4,233            | 21,497 |  |

| USE / High School Completion Creducted | Number of Graduates |  |
|----------------------------------------|---------------------|--|
| HSE / High School Completion Graduates | 5,404               |  |

### Participant Status



## Grants



#### Percentage of 16-24 in each program



### **Program Enrollment Performance**



| US Census, 2010 American Community Survey 5-Year Estimates |         |  |  |
|------------------------------------------------------------|---------|--|--|
| Educational Attainment: Less than 9th grade                | 296,422 |  |  |
| Educational Attainment: 9th to 12th grade, no diploma      | 533,101 |  |  |
| Limited English Proficiency (LEP)                          | 83,060  |  |  |