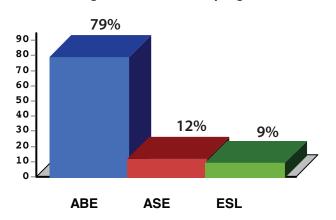

essee

Phone: 423-361-9594

Email: dktabor@northeaststate.edu

# PROGRAM FACT SHEET 2015-2016\*

| ENROLLMENT |                          |                              |                  |        |  |
|------------|--------------------------|------------------------------|------------------|--------|--|
|            | Adult Basic<br>Education | Adult Secondary<br>Education | English Literacy | Total  |  |
| TOTAL      | 15,290                   | 1,974                        | 4,233            | 21,497 |  |

| USE / High School Completion Creducted | Number of Graduates |  |
|----------------------------------------|---------------------|--|
| HSE / High School Completion Graduates | 5,404               |  |

### Participant Status



## Grants



#### Percentage of 16-24 in each program



### **Program Enrollment Performance**



| US Census, 2010 American Community Survey 5-Year Estimates |         |  |  |
|------------------------------------------------------------|---------|--|--|
| Educational Attainment: Less than 9th grade                | 296,422 |  |  |
| Educational Attainment: 9th to 12th grade, no diploma      | 533,101 |  |  |
| Limited English Proficiency (LEP)                          | 83,060  |  |  |