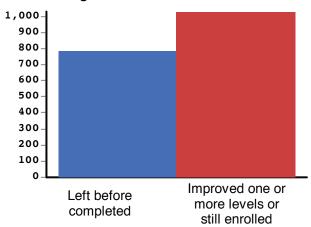

## **Program Enrollment Performance**

| US Census, 2010 American Community Survey 5-Year Estimates |        |  |
|------------------------------------------------------------|--------|--|
| Educational Attainment: Less than 9th grade                | 10,332 |  |
| Educational Attainment: 9th to 12th grade, no diploma      | 29,017 |  |
| Limited English Proficiency (LEP)                          | 4,786  |  |