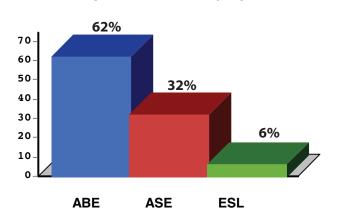

ystem.edu Website: http://www.wtcsystem.edu/

## PROGRAM FACT SHEET 2015-2016\*

| ENROLLMENT |                          |                              |                  |       |  |
|------------|--------------------------|------------------------------|------------------|-------|--|
|            | Adult Basic<br>Education | Adult Secondary<br>Education | English Literacy | Total |  |
| TOTAL      | 982                      | 431                          | 416              | 1,829 |  |

| USE / High School Completion Creducted | Number of Graduates |  |
|----------------------------------------|---------------------|--|
| HSE / High School Completion Graduates | 508                 |  |

## **Participant Status**





**Grants** 

Non-Fed \$1.09M

## Percentage of 16-24 in each program



## **Program Enrollment Performance**



| US Census, 2010 American Community Survey 5-Year Estimates |        |  |
|------------------------------------------------------------|--------|--|
| Educational Attainment: Less than 9th grade                | 10,332 |  |
| Educational Attainment: 9th to 12th grade, no diploma      | 29,017 |  |
| Limited English Proficiency (LEP)                          | 4,786  |  |