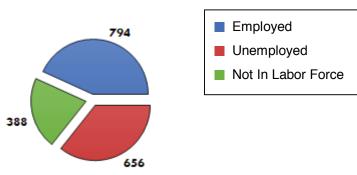

7-7874

Phone: (608) 267-9065 Fax: (608) 266-1690

Email: lisa.hebgen@wtcsystem.edu Website: http://www.wtcsystem.edu/

## PROGRAM FACT SHEET 2015-2016\*

| ENROLLMENT |                          |                              |                  |       |  |
|------------|--------------------------|------------------------------|------------------|-------|--|
|            | Adult Basic<br>Education | Adult Secondary<br>Education | English Literacy | Total |  |
| TOTAL      | 982                      | 431                          | 416              | 1,829 |  |

| USE / High School Completion Creducted | Number of Graduates |  |
|----------------------------------------|---------------------|--|
| HSE / High School Completion Graduates | 508                 |  |

## **Participant Status**





**Grants** 

Non-Fed \$1.09M

## Percentage of 16-24 in each program



## **Program Enrollment Performance**



| US Census, 2010 American Community Survey 5-Year Estimates |        |  |
|------------------------------------------------------------|--------|--|
| Educational Attainment: Less than 9th grade                | 10,332 |  |
| Educational Attainment: 9th to 12th grade, no diploma      | 29,017 |  |
| Limited English Proficiency (LEP)                          | 4,786  |  |